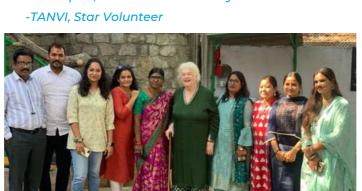

#### **30 YEARS OF BLUE CROSS OF HYDERABAD**

Our 30th Annual General Body Meeting was held on 8th October 2022 at our shelter. Our governing body along with staff and volunteers were present at the occasion to celebrate 30 years of animal welfare. All the staffs & volunteers were also given a token of appreciation for their immeasurable service.

**ANNUAL GENERAL BODY MEETING** 

**IMPACT DAY** 

NOVEMBER - The Deloitte family joins
Blue Cross family to celebrate IMPACT
DAY. The employees happily came
forward to volunteer, assist, and help
at Blue Cross of Hyderabad as a part of
their social initiative. Impact day was
conducted on November 25th.