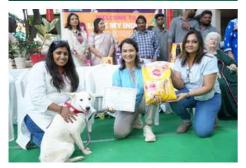

## **LOVE MY INDIE DOG SHOW**

#### **EVENT OF THE YEAR**

Blue Cross of Hyderabad hosted "LOVE MY INDIE" Dog Show on Jan 8th. This show was purely for Indian dogs. We had 3 categories and so many winners. A special thanks to our cosponsors - Vasudha Jha & the entire MARS team for helping us make this event a very memorable and successful one. All the dogs were given certificates and a bag of pedigree as a token of appreciation & love.