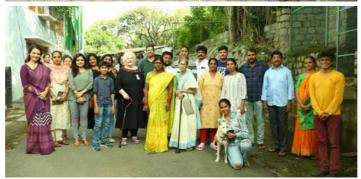

We received AWBI Secretary Dr.
S.K. Dutta, Joint Secretary Ms.
Prachi Jain, and Financial
Consultant Sh.Narendra Singh
Dasila for a shelter inspection of
the ABC Program.

AGA KHAN SCHOOL

MARS TEAM

**SALESFORCE TEAM** 

MANIKONDA COMMISSIONER & TEAM

**SALESFORCE TEAM** 

GJ MULTICLAVE CEO & FAMILY

SBI WOMEN's CLUB

To book a tour or Volunteer
Orientation E-mail us at:
<a href="mailto:info@bluecrossofhyd.org">info@bluecrossofhyd.org</a>