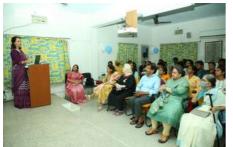

#### **30 YEARS OF BLUE CROSS OF HYDERABAD**

Our 30th Annual General Body Meeting was held on 8th October 2022 at our shelter. Our governing body along with staff and volunteers were present at the occasion to celebrate 30 years of animal welfare. All the staffs & volunteers were also given a token of appreciation for their immeasurable service.

**ANNUAL GENERAL BODY MEETING** 

**IMPACT DAY** 

NOVEMBER - The Deloitte family joins
Blue Cross family to celebrate IMPACT
DAY. The employees happily came
forward to volunteer, assist, and help
at Blue Cross of Hyderabad as a part of
their social initiative. Impact day was
conducted on November 25th.