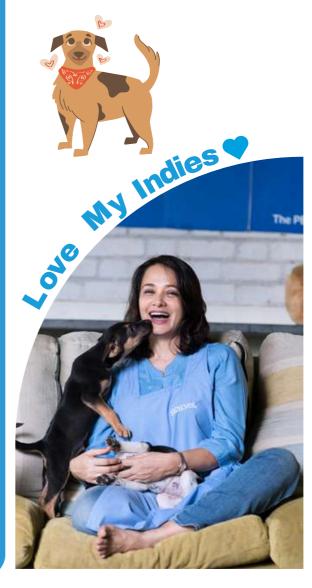

## **LOVE MY INDIE DOG SHOW**

#### **EVENT OF THE YEAR**

Blue Cross of Hyderabad hosted "LOVE MY INDIE" Dog Show on Jan 8th. This show was purely for Indian dogs. We had 3 categories and so many winners. A special thanks to our cosponsors - Vasudha Jha & the entire MARS team for helping us make this event a very memorable and successful one. All the dogs were given certificates and a bag of pedigree as a token of appreciation & love.