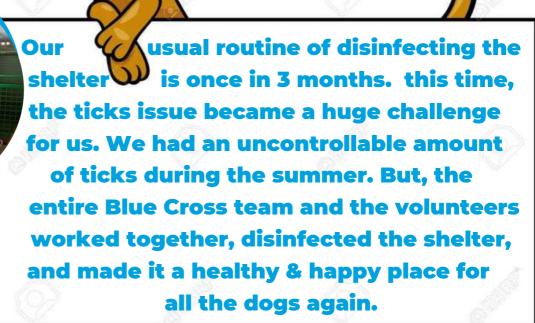

ck<br>of dogs. Never run. Instead you<br>may walk to the other side of<br>the road and slowly continue to<br>walk on your way.                                                                | Don't tie any dog for a long<br>durations of time. Dogs need<br>exercise and activity to prevent<br>them from getting aggressive and<br>unfriendly. |                                |

In case of dog bite: Wash the wound with soap and running water. Apply antiseptic & seek medical help immediately. Do not bandage a dog bite wound. The Anti rabies post bite vaccine given on time, can save lives, and prevent Rabies. Support Animal welfare by ensuring all the dogs in your area (Pets and street dogs) are sterilized and Anti Rabies Vaccine given on time.





## THE WAR ON TICKS & DISINFECTING ROUTINES.















### WHAT'S NEW AT BLUE CROSS OF HYDERABAD?



A special thanks to Padma Rajeswari for donating CBP, LFT & KFT machine. Blue Cross is more functional and is able to save more animals.

### WHAT IS BLUE CROSS FOCUSED ON?

**ABC/ARV** for street animals

**Community Sponsored Vaccination Clinic** 

**Monthly Adoption Drives** 

**Awareness & Outreach Program** 

**Animal Welfare Training** 

| <u>NOTES</u> |
|--------------|
|              |
|              |
|              |
|              |
|              |
|              |
|              |
|              |
|              |
|              |
|              |
|              |
|              |
|              |

# **THANK YOU**



#### **FOR YOUR SUPPORT**

#### **JOIN US TO MAKE A DIFFERENCE**

Corporate Membership Rs.50,000 Associa