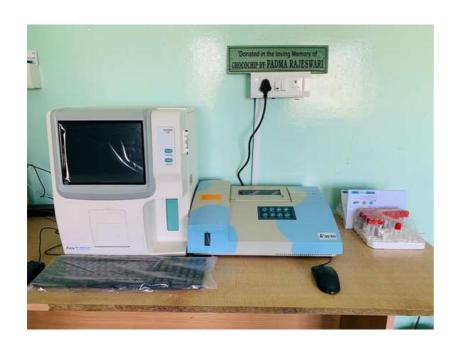

### WHAT'S NEW AT BLUE CROSS OF HYDERABAD?

A special thanks to Padma Rajeswari for donating CBP, LFT & KFT machine. Blue Cross is more functional and is able to save more animals.