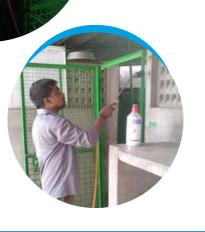

<br>of dogs. Never run. Instead you<br>may walk to the other side of<br>the road and slowly continue to<br>walk on your way.                                                                | Don't tie any dog for a long<br>durations of time. Dogs need<br>exercise and activity to prevent<br>them from getting aggressive and<br>unfriendly. |                                |

In case of dog bite: Wash the wound with soap and running water. Apply antiseptic & seek medical help immediately. Do not bandage a dog bite wound. The Anti rabies post bite vaccine given on time, can save lives, and prevent Rabies. Support Animal welfare by ensuring all the dogs in your area (Pets and street dogs) are sterilized and Anti Rabies Vaccine given on time.





## THE WAR ON TICKS & DISINFECTING ROUTINES.















### WHAT'S NEW AT BLUE CROSS OF HYDERABAD?



A special thanks to Padma Rajeswari for donating CBP, LFT & KFT machine. Blue Cross is more functional and is able to save more animals.

### WHAT IS BLUE CROSS FOCUSED ON?

**ABC/ARV** for street animals

**Community Sponsored Vaccination Clinic** 

**Monthly Adoption Drives** 

**Awareness & Outreach Program** 

**Animal Welfare Training** 

| <u>NOTES</u> |
|--------------|
|              |
|              |
|              |
|              |
|              |
|              |
|              |
|              |
|              |
|              |
|              |
|              |
|              |
|              |

# **THANK YOU**



#### **FOR YOUR SUPPORT**

#### **JOIN US TO MAKE A DIFFERENCE**

Corporate Membership Rs.50,000 Associate