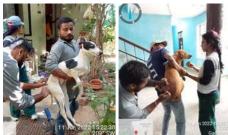

We implemented the Animal Birth **Control Program for Street Dogs in** collaboration with the Greater **Hyderabad Muncipal Corporation** (GHMC). We have covered Serlingampally, Khairtabad and, Secunderabad Zones; also Bandlaguda, Nizampet and Manikonda in Rangareddy & Medchal Malkajigiri Districts. We commenced new projects in Damaiguda, Jawaharnagar, **Gudlapochampally, Kompally,** Turkayamjal, Narsingi, Dundigal, and Thumukunta.

TOTAL NO. OF DOGS VACCINATED & STERILIZED: 8179 (MALE: 4443 FEMALE: 3736)

**IMPACT OF THIS INITIATIVE: 3,78,043 LESS STREET DOGS** 