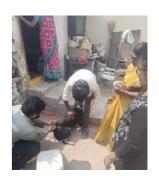

We implemented the Animal Birth **Control Program for Street Dogs in** collaboration with the Greater **Hyderabad Muncipal Corporation** (GHMC). We have covered Serlingampally, Khairtabad and, Secunderabad Zones; also Bandlaguda, Nizampet and Manikonda in Rangareddy & Medchal Malkajigiri Districts. We commenced new projects in Damaiguda, Jawaharnagar, **Gudlapochampally, Kompally,** Turkayamjal, Narsingi, Dundigal, and Thumukunta.

TOTAL NO. OF DOGS VACCINATED & STERILIZED: 8179 (MALE: 4443 FEMALE: 3736)

**IMPACT OF THIS INITIATIVE: 3,78,043 LESS STREET DOGS** 

### **AWARENESS / OUTREACH PROGRAM**

Our community awareness drives impart awareness amongst the communities, explain what the ABC/ARV involves, how it helps and clarify their doubts or apprehensions regarding dogs. It is a great way to interact with the residents. Some of the areas covered were Chitrapuri Colony, Gudlapochampally, Damaiguda, Thumukunta, Turkayamjal, Jawaharnagar