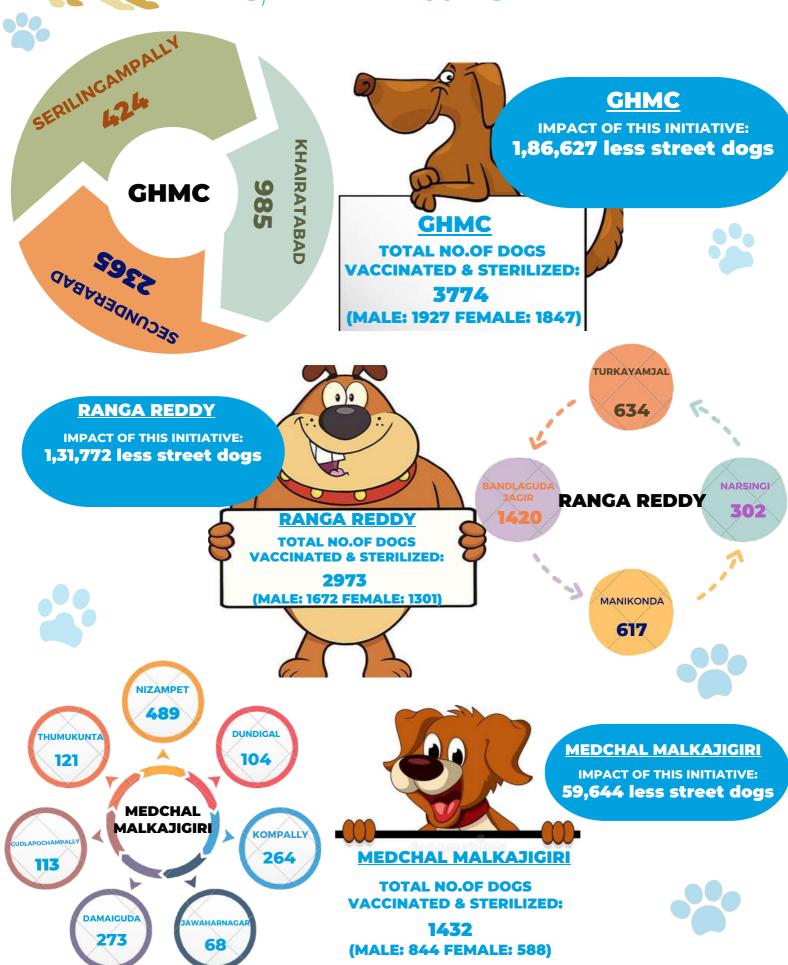

We implemented the Animal Birth **Control Program for Street Dogs in** collaboration with the Greater **Hyderabad Muncipal Corporation** (GHMC). We have covered Serlingampally, Khairtabad and, Secunderabad Zones; also Bandlaguda, Nizampet and Manikonda in Rangareddy & Medchal Malkajigiri Districts. We commenced new projects in Damaiguda, Jawaharnagar, **Gudlapochampally, Kompally,** Turkayamjal, Narsingi, Dundigal, and Thumukunta.

TOTAL NO. OF DOGS VACCINATED & STERILIZED: 8179 (MALE: 4443 FEMALE: 3736)

**IMPACT OF THIS INITIATIVE: 3,78,043 LESS STREET DOGS** 