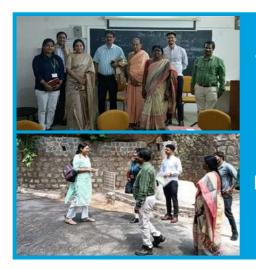

We received AWBI Secretary Dr.
S.K. Dutta, Joint Secretary Ms.
Prachi Jain, and Financial
Consultant Sh.Narendra Singh
Dasila for a shelter inspection of
the ABC Program.

AGA KHAN SCHOOL

MARS TEAM

**SALESFORCE TEAM** 

MANIKONDA COMMISSIONER & TEAM

**SALESFORCE TEAM** 

GJ MULTICLAVE CEO & FAMILY

SBI WOMEN's CLUB

To book a tour or Volunteer
Orientation E-mail us at:
<a href="mailto:info@bluecrossofhyd.org">info@bluecrossofhyd.org</a>

## **SHELTER VISITS**

We welcome visitors from various walks of life - all seeking support and opportunity to help animals. They come to shelter to socialize with the dogs, take them for walk, feed them, groom them and many more activities. But out of these they all receive one thing in common for sure, and that is abundance of love..