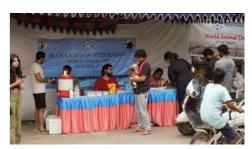

### **CAMPS**

Mourya Boda (M.D), 'Brilliant Bio Pharma' sponsored 200 doses (covering 2000 dogs) of ARV for our Vaccination Camps.

**WORLD ZOONOSIS DAY JULY** 

**RABIES DAY SEPTEMBER** 

**WORLD ANIMAL DAY OCTOBER** 