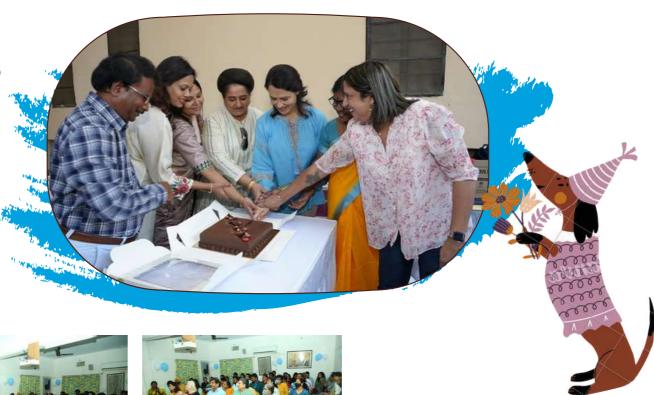

#### **30 YEARS OF BLUE CROSS OF HYDERABAD**

Our 30th Annual General Body Meeting was held on 8th October 2022 at our shelter. Our governing body along with staff and volunteers were present at the occasion to celebrate 30 years of animal welfare. All the staffs & volunteers were also given a token of appreciation for their immeasurable service.

**ANNUAL GENERAL BODY MEETING** 

**IMPACT DAY** 

NOVEMBER - The Deloitte family joins
Blue Cross family to celebrate IMPACT
DAY. The employees happily came
forward to volunteer, assist, and help
at Blue Cross of Hyderabad as a part of
their social initiative. Impact day was
conducted on November 25th.